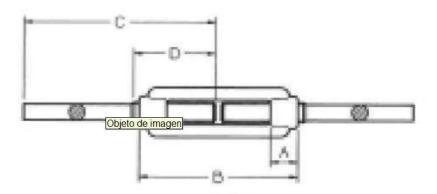

## 2. Product dimensions and WLL loads

| Μ   | Α  | В   | D   | С   | WLL  |
|-----|----|-----|-----|-----|------|
| M6  | 12 | 110 | 60  | 120 | 285  |
| M8  | 15 | 110 | 65  | 120 | 320  |
| M10 | 18 | 125 | 75  | 150 | 600  |
| M12 | 21 | 125 | 75  | 150 | 665  |
| M14 | 24 | 140 | 90  | 165 | 865  |
| M16 | 27 | 170 | 100 | 200 | 1665 |
| M20 | 34 | 200 | 120 | 220 | 2200 |
| M22 | 36 | 220 | 120 | 220 | 3335 |
| M24 | 39 | 255 | 150 | 260 | 3665 |
| M30 | 45 | 255 | 160 | 260 | 7335 |