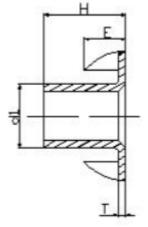

## 2- Product dimensions.

| SIZE   | d1 (+/-0.3) | E (+/-0.5) | D (+/-0.3) | T (+/-0.15) | H (+/-0.3) |
|--------|-------------|------------|------------|-------------|------------|
| M4X8   | 5.3         | 4.8        | 15         | 1           | 8          |
| M5X8   | 6.1         | 6          | 17         | 1.1         | 8          |
| M6X10  | 7.5         | 6.5        | 19         | 1.3         | 10         |
| M8X11  | 9.2         | 7.5        | 22.1       | 1.4         | 11         |
| M10X13 | 11.2        | 8.5        | 25         | 1.5         | 13         |