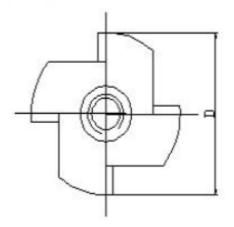

## 1- Product description.

Carbon steel nut with zinc plating.

Its use is recommended for applications in wood.

After fitting, they leave a level surface, with their tips driven into the workpiece.